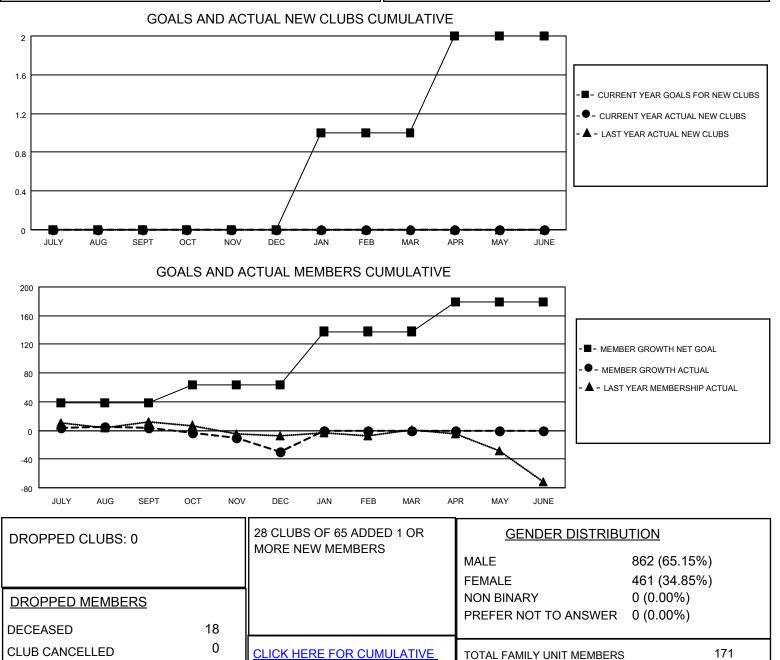

## LOCATION AUSTRALIA

District 201N1

Results as of: 12/31/2022

| Clubs                 |               |           |               | Members               |                         |                         |                                                    |
|-----------------------|---------------|-----------|---------------|-----------------------|-------------------------|-------------------------|----------------------------------------------------|
| RESULTS FOR 2022-2023 |               |           |               | RESULTS FOR 2022-2023 |                         |                         |                                                    |
| QUARTER               | NEW CLUB GOAL | NEW CLUBS | DROPPED CLUBS | QUARTER               | IBER GROWTH NET<br>GOAL | MEMBER GROWTH<br>ACTUAL | DROPPED<br>MEMBERS ACTUAL<br>(including transfers) |
| JULY/AUG/SEPT         | 0             | 0         | 0             | JULY/AUG/SEPT         | 38                      | 54                      | 38                                                 |
| OCT/NOV/DEC           | 0             | 0         | 0             | OCT/NOV/DEC           | 25                      | 30                      | 56                                                 |
| JAN/FEB/MAR           | 1             | 0         | 0             | JAN/FEB/MAR           | 75                      | 0                       | 0                                                  |
| APR/MAY/JUNE          | 1             | 0         | 0             | APR/MAY/JUNE          | 41                      | 0                       | 0                                                  |